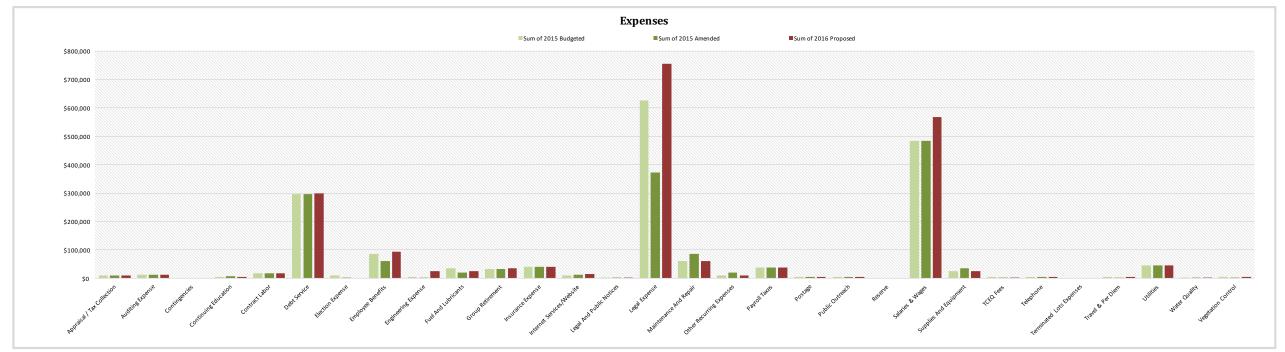

## **Expenses Table**

|                            | Sum of 2015 Budgeted | Sum of 2015 Amended | Sum of 2016 Proposed                                                                                                                                                                                                                                                                                                                                                                                                                                                                                                                                                                                                                                                                                                                                                                                                                                                                                                                                                                                                                                                                                                                                                                                                                                                                                                                                                                                                                                                                                                                                                                                                                                                                                                                                                                                                                                                                                                                                                                                                                                                                                                           |
|----------------------------|----------------------|---------------------|--------------------------------------------------------------------------------------------------------------------------------------------------------------------------------------------------------------------------------------------------------------------------------------------------------------------------------------------------------------------------------------------------------------------------------------------------------------------------------------------------------------------------------------------------------------------------------------------------------------------------------------------------------------------------------------------------------------------------------------------------------------------------------------------------------------------------------------------------------------------------------------------------------------------------------------------------------------------------------------------------------------------------------------------------------------------------------------------------------------------------------------------------------------------------------------------------------------------------------------------------------------------------------------------------------------------------------------------------------------------------------------------------------------------------------------------------------------------------------------------------------------------------------------------------------------------------------------------------------------------------------------------------------------------------------------------------------------------------------------------------------------------------------------------------------------------------------------------------------------------------------------------------------------------------------------------------------------------------------------------------------------------------------------------------------------------------------------------------------------------------------|
| Appraisal / Tax Collection | \$10,000             | \$9,849             |                                                                                                                                                                                                                                                                                                                                                                                                                                                                                                                                                                                                                                                                                                                                                                                                                                                                                                                                                                                                                                                                                                                                                                                                                                                                                                                                                                                                                                                                                                                                                                                                                                                                                                                                                                                                                                                                                                                                                                                                                                                                                                                                |
| Auditing Expense           | \$12,500             | \$12,500            | The state of the s |
| Contingencies              | \$0                  | \$0                 | -                                                                                                                                                                                                                                                                                                                                                                                                                                                                                                                                                                                                                                                                                                                                                                                                                                                                                                                                                                                                                                                                                                                                                                                                                                                                                                                                                                                                                                                                                                                                                                                                                                                                                                                                                                                                                                                                                                                                                                                                                                                                                                                              |
| Continuing Education       | \$5,000              | \$6,718             |                                                                                                                                                                                                                                                                                                                                                                                                                                                                                                                                                                                                                                                                                                                                                                                                                                                                                                                                                                                                                                                                                                                                                                                                                                                                                                                                                                                                                                                                                                                                                                                                                                                                                                                                                                                                                                                                                                                                                                                                                                                                                                                                |
| Contract Labor             | \$18,500             | \$18,824            |                                                                                                                                                                                                                                                                                                                                                                                                                                                                                                                                                                                                                                                                                                                                                                                                                                                                                                                                                                                                                                                                                                                                                                                                                                                                                                                                                                                                                                                                                                                                                                                                                                                                                                                                                                                                                                                                                                                                                                                                                                                                                                                                |
| Debt Service               | \$296,425            | \$296,425           |                                                                                                                                                                                                                                                                                                                                                                                                                                                                                                                                                                                                                                                                                                                                                                                                                                                                                                                                                                                                                                                                                                                                                                                                                                                                                                                                                                                                                                                                                                                                                                                                                                                                                                                                                                                                                                                                                                                                                                                                                                                                                                                                |
| Election Expense           | \$10,000             | \$71                | · · · · · · · · · · · · · · · · · · ·                                                                                                                                                                                                                                                                                                                                                                                                                                                                                                                                                                                                                                                                                                                                                                                                                                                                                                                                                                                                                                                                                                                                                                                                                                                                                                                                                                                                                                                                                                                                                                                                                                                                                                                                                                                                                                                                                                                                                                                                                                                                                          |
| Employee Benefits          | \$85,000             | \$60,793            |                                                                                                                                                                                                                                                                                                                                                                                                                                                                                                                                                                                                                                                                                                                                                                                                                                                                                                                                                                                                                                                                                                                                                                                                                                                                                                                                                                                                                                                                                                                                                                                                                                                                                                                                                                                                                                                                                                                                                                                                                                                                                                                                |
| Engineering Expense        | · · ·                |                     | · ,                                                                                                                                                                                                                                                                                                                                                                                                                                                                                                                                                                                                                                                                                                                                                                                                                                                                                                                                                                                                                                                                                                                                                                                                                                                                                                                                                                                                                                                                                                                                                                                                                                                                                                                                                                                                                                                                                                                                                                                                                                                                                                                            |
| Engineering Tasks          | \$5,000              | \$3,415             | \$5,000                                                                                                                                                                                                                                                                                                                                                                                                                                                                                                                                                                                                                                                                                                                                                                                                                                                                                                                                                                                                                                                                                                                                                                                                                                                                                                                                                                                                                                                                                                                                                                                                                                                                                                                                                                                                                                                                                                                                                                                                                                                                                                                        |
| Sulphur Basin Water Right  |                      |                     | \$20,000                                                                                                                                                                                                                                                                                                                                                                                                                                                                                                                                                                                                                                                                                                                                                                                                                                                                                                                                                                                                                                                                                                                                                                                                                                                                                                                                                                                                                                                                                                                                                                                                                                                                                                                                                                                                                                                                                                                                                                                                                                                                                                                       |
| Fuel And Lubricants        | \$35,000             | \$20,994            | \$25,000                                                                                                                                                                                                                                                                                                                                                                                                                                                                                                                                                                                                                                                                                                                                                                                                                                                                                                                                                                                                                                                                                                                                                                                                                                                                                                                                                                                                                                                                                                                                                                                                                                                                                                                                                                                                                                                                                                                                                                                                                                                                                                                       |
| Group Retirement           | \$34,000             | \$34,000            | \$34,103                                                                                                                                                                                                                                                                                                                                                                                                                                                                                                                                                                                                                                                                                                                                                                                                                                                                                                                                                                                                                                                                                                                                                                                                                                                                                                                                                                                                                                                                                                                                                                                                                                                                                                                                                                                                                                                                                                                                                                                                                                                                                                                       |
| Insurance Expense          | \$40,000             | \$40,000            | \$40,000                                                                                                                                                                                                                                                                                                                                                                                                                                                                                                                                                                                                                                                                                                                                                                                                                                                                                                                                                                                                                                                                                                                                                                                                                                                                                                                                                                                                                                                                                                                                                                                                                                                                                                                                                                                                                                                                                                                                                                                                                                                                                                                       |
| Internet Services/Website  | \$10,000             | \$11,737            | \$15,000                                                                                                                                                                                                                                                                                                                                                                                                                                                                                                                                                                                                                                                                                                                                                                                                                                                                                                                                                                                                                                                                                                                                                                                                                                                                                                                                                                                                                                                                                                                                                                                                                                                                                                                                                                                                                                                                                                                                                                                                                                                                                                                       |
| Legal And Public Notices   | \$2,500              | \$1,100             | \$2,500                                                                                                                                                                                                                                                                                                                                                                                                                                                                                                                                                                                                                                                                                                                                                                                                                                                                                                                                                                                                                                                                                                                                                                                                                                                                                                                                                                                                                                                                                                                                                                                                                                                                                                                                                                                                                                                                                                                                                                                                                                                                                                                        |
| Legal Expense              |                      |                     |                                                                                                                                                                                                                                                                                                                                                                                                                                                                                                                                                                                                                                                                                                                                                                                                                                                                                                                                                                                                                                                                                                                                                                                                                                                                                                                                                                                                                                                                                                                                                                                                                                                                                                                                                                                                                                                                                                                                                                                                                                                                                                                                |
| Litigation                 | \$600,000            | \$350,000           |                                                                                                                                                                                                                                                                                                                                                                                                                                                                                                                                                                                                                                                                                                                                                                                                                                                                                                                                                                                                                                                                                                                                                                                                                                                                                                                                                                                                                                                                                                                                                                                                                                                                                                                                                                                                                                                                                                                                                                                                                                                                                                                                |
| Regular                    | \$25,000             | \$21,754            | . ,                                                                                                                                                                                                                                                                                                                                                                                                                                                                                                                                                                                                                                                                                                                                                                                                                                                                                                                                                                                                                                                                                                                                                                                                                                                                                                                                                                                                                                                                                                                                                                                                                                                                                                                                                                                                                                                                                                                                                                                                                                                                                                                            |
| Maintenance And Repair     | \$60,000             | \$85,000            |                                                                                                                                                                                                                                                                                                                                                                                                                                                                                                                                                                                                                                                                                                                                                                                                                                                                                                                                                                                                                                                                                                                                                                                                                                                                                                                                                                                                                                                                                                                                                                                                                                                                                                                                                                                                                                                                                                                                                                                                                                                                                                                                |
| Other Recurring Expenses   | \$10,000             | \$20,000            | The state of the s |
| Payroll Taxes              | \$39,000             | \$39,000            | •                                                                                                                                                                                                                                                                                                                                                                                                                                                                                                                                                                                                                                                                                                                                                                                                                                                                                                                                                                                                                                                                                                                                                                                                                                                                                                                                                                                                                                                                                                                                                                                                                                                                                                                                                                                                                                                                                                                                                                                                                                                                                                                              |
| Postage                    | \$4,000              | \$6,000             |                                                                                                                                                                                                                                                                                                                                                                                                                                                                                                                                                                                                                                                                                                                                                                                                                                                                                                                                                                                                                                                                                                                                                                                                                                                                                                                                                                                                                                                                                                                                                                                                                                                                                                                                                                                                                                                                                                                                                                                                                                                                                                                                |
| Public Outreach            | \$5,000              | \$4,355             | · · · · · · · · · · · · · · · · · · ·                                                                                                                                                                                                                                                                                                                                                                                                                                                                                                                                                                                                                                                                                                                                                                                                                                                                                                                                                                                                                                                                                                                                                                                                                                                                                                                                                                                                                                                                                                                                                                                                                                                                                                                                                                                                                                                                                                                                                                                                                                                                                          |
| Reserve                    | \$0                  | \$0                 |                                                                                                                                                                                                                                                                                                                                                                                                                                                                                                                                                                                                                                                                                                                                                                                                                                                                                                                                                                                                                                                                                                                                                                                                                                                                                                                                                                                                                                                                                                                                                                                                                                                                                                                                                                                                                                                                                                                                                                                                                                                                                                                                |
| Salaries & Wages           | \$485,000            | \$485,000           | The state of the s |
| Supplies And Equipment     | \$25,000             | \$35,000            | The state of the s |
| TCEQ Fees                  | \$5,000              | \$2,233             |                                                                                                                                                                                                                                                                                                                                                                                                                                                                                                                                                                                                                                                                                                                                                                                                                                                                                                                                                                                                                                                                                                                                                                                                                                                                                                                                                                                                                                                                                                                                                                                                                                                                                                                                                                                                                                                                                                                                                                                                                                                                                                                                |
| Telephone                  | \$4,500              | \$4,500             |                                                                                                                                                                                                                                                                                                                                                                                                                                                                                                                                                                                                                                                                                                                                                                                                                                                                                                                                                                                                                                                                                                                                                                                                                                                                                                                                                                                                                                                                                                                                                                                                                                                                                                                                                                                                                                                                                                                                                                                                                                                                                                                                |
| Terminated Lots Expenses   | \$0                  | \$0                 |                                                                                                                                                                                                                                                                                                                                                                                                                                                                                                                                                                                                                                                                                                                                                                                                                                                                                                                                                                                                                                                                                                                                                                                                                                                                                                                                                                                                                                                                                                                                                                                                                                                                                                                                                                                                                                                                                                                                                                                                                                                                                                                                |
| Travel & Per Diem          | \$5,000              | \$2,985             | -                                                                                                                                                                                                                                                                                                                                                                                                                                                                                                                                                                                                                                                                                                                                                                                                                                                                                                                                                                                                                                                                                                                                                                                                                                                                                                                                                                                                                                                                                                                                                                                                                                                                                                                                                                                                                                                                                                                                                                                                                                                                                                                              |
| Utilities                  | \$45,000             | \$45,000            | The state of the s |
| Water Quality              | \$1,000              | \$300               |                                                                                                                                                                                                                                                                                                                                                                                                                                                                                                                                                                                                                                                                                                                                                                                                                                                                                                                                                                                                                                                                                                                                                                                                                                                                                                                                                                                                                                                                                                                                                                                                                                                                                                                                                                                                                                                                                                                                                                                                                                                                                                                                |
| Vegetation Control         | \$5,000              | \$2,073             |                                                                                                                                                                                                                                                                                                                                                                                                                                                                                                                                                                                                                                                                                                                                                                                                                                                                                                                                                                                                                                                                                                                                                                                                                                                                                                                                                                                                                                                                                                                                                                                                                                                                                                                                                                                                                                                                                                                                                                                                                                                                                                                                |
| Grand Total                | \$1,882,425          | \$1,619,626         | \$2,109,004                                                                                                                                                                                                                                                                                                                                                                                                                                                                                                                                                                                                                                                                                                                                                                                                                                                                                                                                                                                                                                                                                                                                                                                                                                                                                                                                                                                                                                                                                                                                                                                                                                                                                                                                                                                                                                                                                                                                                                                                                                                                                                                    |