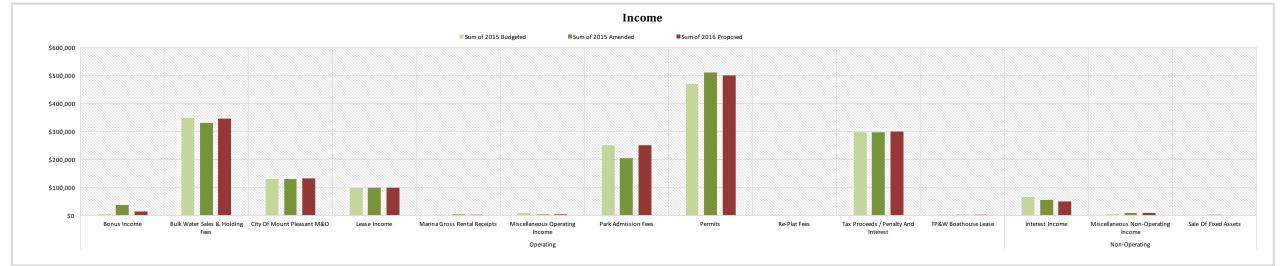

## Income Table

|                                     | Sum of 2015 Budgeted | Sum of 2015 Amended | Sum of 2016 Proposed |
|-------------------------------------|----------------------|---------------------|----------------------|
| Operating                           |                      |                     |                      |
| Bonus Income                        | \$5,000              | \$37,500            | \$15,000             |
| Bulk Water Sales & Holding Fees     | \$350,000            | \$329,938           | \$346,250            |
| City Of Mount Pleasant M&O          | \$131,000            | \$131,000           | \$132,235            |
| Lease Income                        | \$100,000            | \$100,000           | \$100,000            |
| Marina Gross Rental Receipts        | \$2,000              | \$2,875             | \$2,000              |
| Miscellaneous Operating Income      | \$10,000             | \$5,000             | \$5,000              |
| Park Admission Fees                 | \$250,000            | \$205,820           | \$250,000            |
| Permits                             | \$470,000            | \$510,000           | \$500,000            |
| Re-Plat Fees                        | \$500                | \$0                 | \$0                  |
| Tax Proceeds / Penalty And Interest | \$296,359            | \$296,359           | \$298,822            |
| TP&W Boathouse Lease                | \$1,200              | \$1,200             | \$1,200              |
| Non-Operating                       |                      |                     |                      |
| Interest Income                     | \$65,000             | \$55,000            | \$50,054             |
| Miscellaneous Non-Operating Income  | \$4,000              | \$10,000            | \$10,000             |
| Sale Of Fixed Assets                | \$0                  | \$1,500             | \$0                  |
| Grand Total                         | \$1,685,059          | \$1,686,192         | \$1,710,561          |