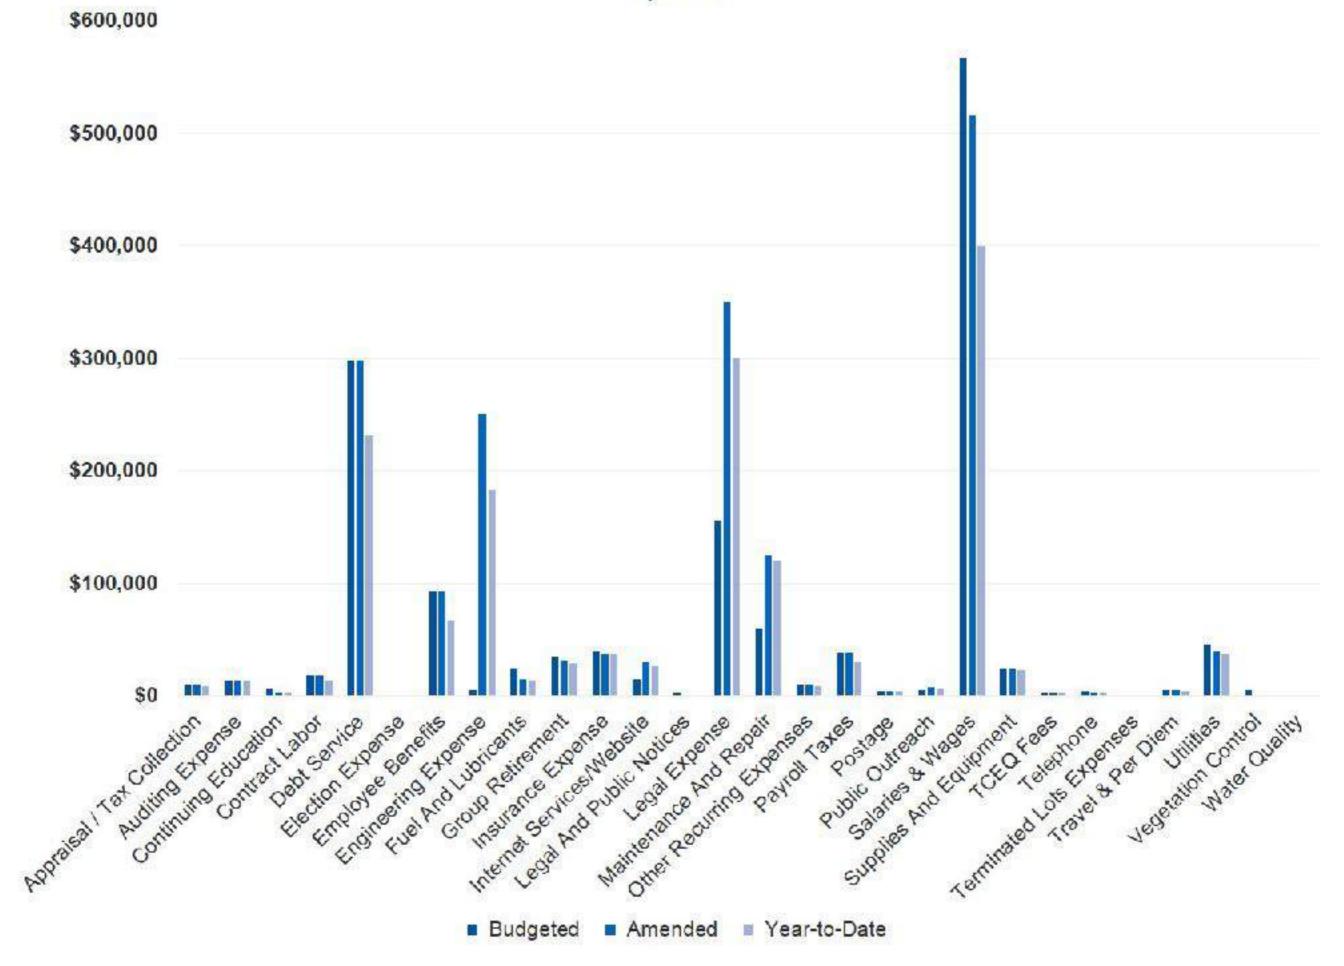

#### Expense Highlights

- Main line items that exceeded budget were Engineering and Legal, both due to the flood event.
- The ongoing litigation with Freese & Nichols came in under anticipated amounts as the bulk of that expense has been pushed into 2017.
- Even with the large amount of Lake Patrol and Maintenance overtime due to the flood event, I was able to keep the Salary and Wages line item within budget.
- Capital Expenditures stayed within budget by delaying Lake Patrol computer and video upgrades to a future budget year. Office remodel and a replacement Lake Patrol boat motor were funded with those offsetting funds.
- Internet and Website exceeded budget due to the communication requirements of the flood event.

#### Expense Highlights

- Most expense line items remain the same as 2016.
- The ongoing litigation with Freese & Nichols and flood related Engineering expenses are reflected in the applicable line items. I anticipate a resolution to the litigation in the 2017 budget year.
- The Engineering line item does not include any expenses that may be dictated by the results of the PER. The budget will need to be amended to reflect those expenses after the PER is submitted.
- I was able to reduce Salary and Wages slightly while added funding for an additional full time Maintenance position.
- All Capital Expenditure requests have been deferred to future budget years.