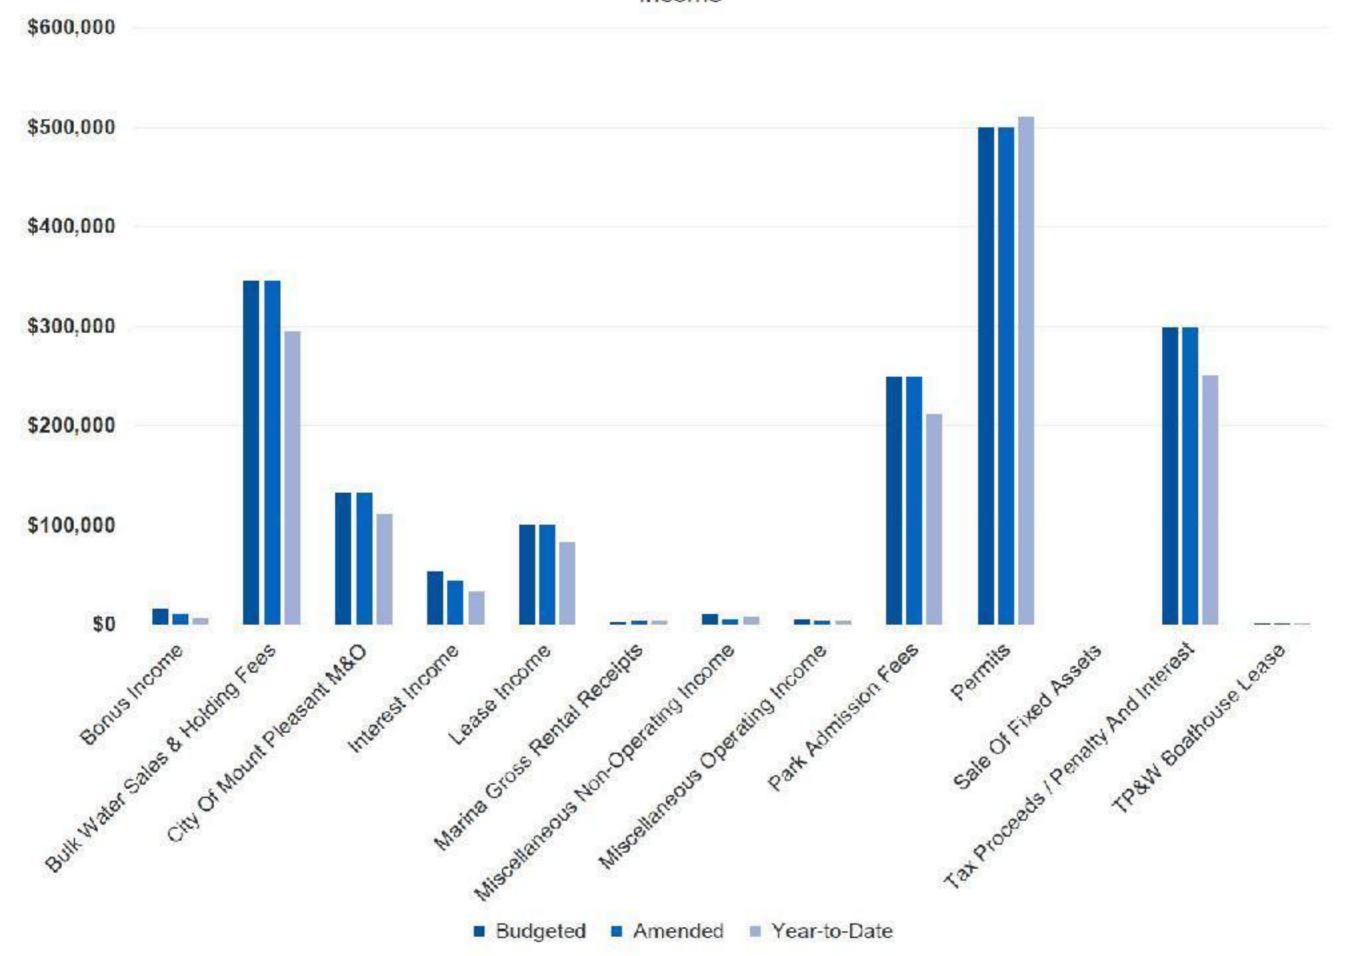

### Income Highlights

- Revenue from Permit line item expected to exceed budgeted amounts even with the first half of year construction permit fees being waived because of the flood event.
- Bonus and Interest Income are expected to come in below budget.
- Park Admission Fees line item is projected to be slightly below budget but parks were closed the first part of the year because of the flood event.

#### PROJECTED 2017 INCOME