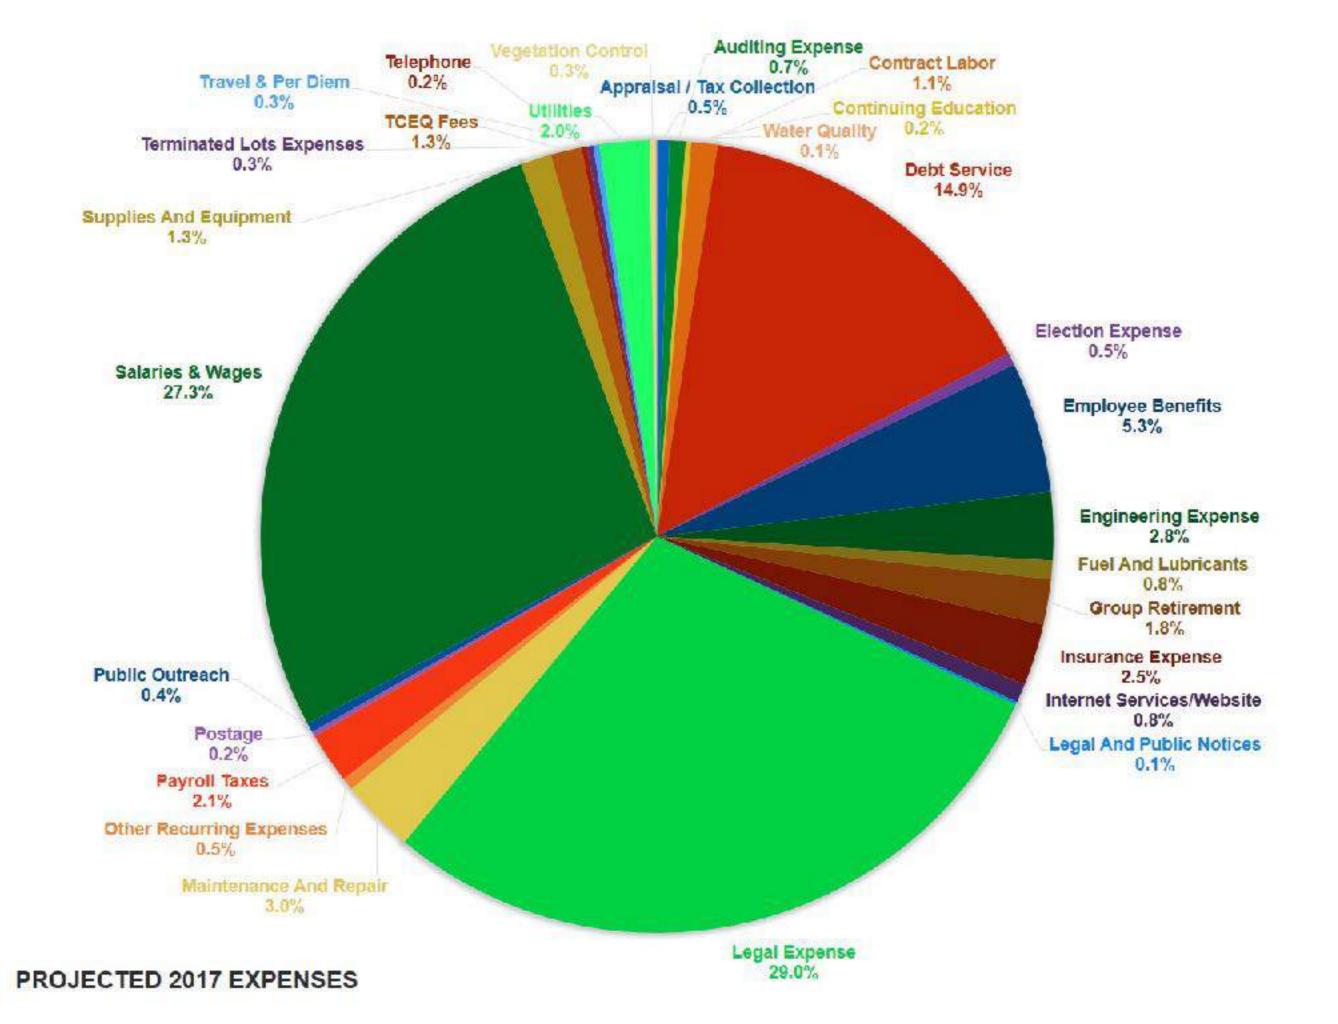

## Proposed 2017 Budget

#### Expense Highlights

- Most expense line items remain the same as 2016.
- The ongoing litigation with Freese & Nichols and flood related Engineering expenses are reflected in the applicable line items. I anticipate a resolution to the litigation in the 2017 budget year.
- The Engineering line item does not include any expenses that may be dictated by the results of the PER. The budget will need to be amended to reflect those expenses after the PER is submitted.
- I was able to reduce Salary and Wages slightly while added funding for an additional full time Maintenance position.
- All Capital Expenditure requests have been deferred to future budget years.