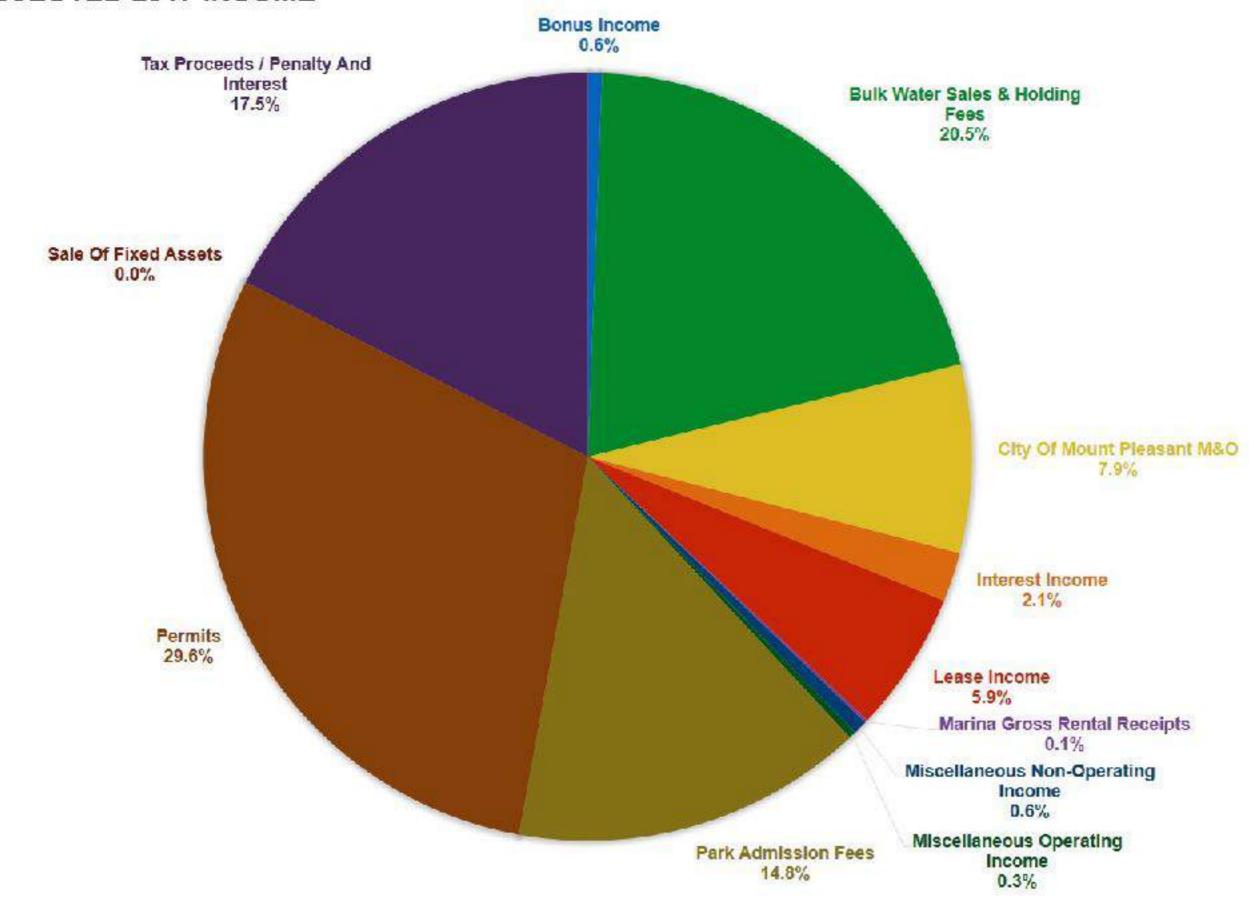

### Income Highlights

- Revenue from Permit line item expected to exceed budgeted amounts even with the first half of year construction permit fees being waived because of the flood event.
- Bonus and Interest Income are expected to come in below budget.
- Park Admission Fees line item is projected to be slightly below budget but parks were closed the first part of the year because of the flood event.

#### PROJECTED 2017 INCOME