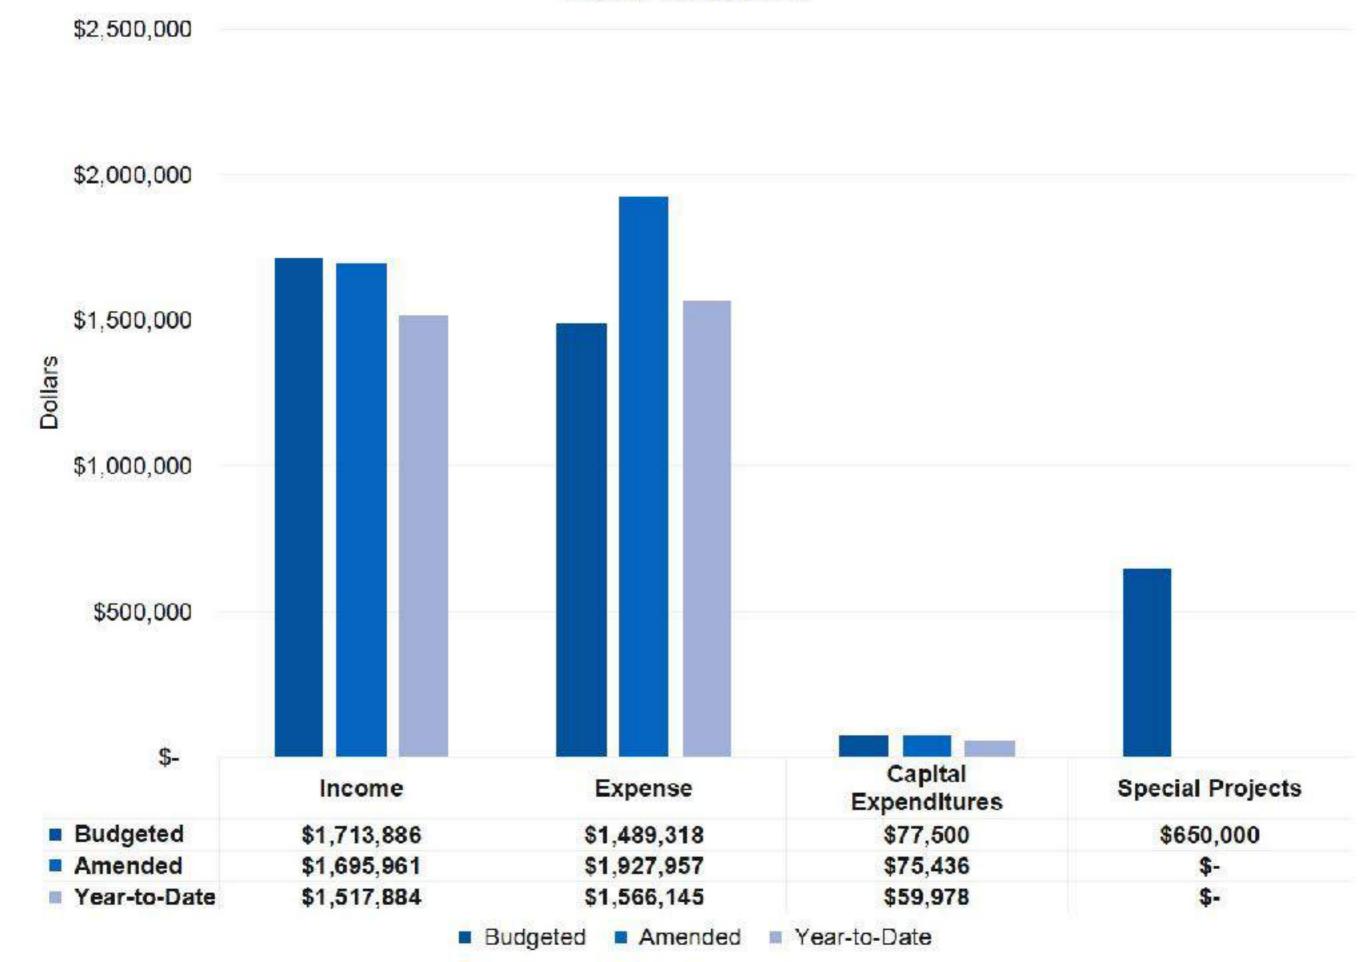

#### **2016 BUDGET**

#### 2016 FCWD SUMMARY REPORT

| 2016                                                                                                                                                                                                                                                                                                                                                                                                                                                                                                                                                                                                                                                                                                                                                                                                                                                                                                                                                                                                                                                                                                                                                                                                                                                                                                                                                                                                                                                                                                                                                                                                                                                                                                                                                                                                                                                                                                                                                                                                                                                                                                                           | BUDGETED                          |                |                                         |
|--------------------------------------------------------------------------------------------------------------------------------------------------------------------------------------------------------------------------------------------------------------------------------------------------------------------------------------------------------------------------------------------------------------------------------------------------------------------------------------------------------------------------------------------------------------------------------------------------------------------------------------------------------------------------------------------------------------------------------------------------------------------------------------------------------------------------------------------------------------------------------------------------------------------------------------------------------------------------------------------------------------------------------------------------------------------------------------------------------------------------------------------------------------------------------------------------------------------------------------------------------------------------------------------------------------------------------------------------------------------------------------------------------------------------------------------------------------------------------------------------------------------------------------------------------------------------------------------------------------------------------------------------------------------------------------------------------------------------------------------------------------------------------------------------------------------------------------------------------------------------------------------------------------------------------------------------------------------------------------------------------------------------------------------------------------------------------------------------------------------------------|-----------------------------------|----------------|-----------------------------------------|
| Unenc                                                                                                                                                                                                                                                                                                                                                                                                                                                                                                                                                                                                                                                                                                                                                                                                                                                                                                                                                                                                                                                                                                                                                                                                                                                                                                                                                                                                                                                                                                                                                                                                                                                                                                                                                                                                                                                                                                                                                                                                                                                                                                                          | umbered Fund Balance              | \$             | 3,178,625                               |
|                                                                                                                                                                                                                                                                                                                                                                                                                                                                                                                                                                                                                                                                                                                                                                                                                                                                                                                                                                                                                                                                                                                                                                                                                                                                                                                                                                                                                                                                                                                                                                                                                                                                                                                                                                                                                                                                                                                                                                                                                                                                                                                                |                                   |                |                                         |
| 1                                                                                                                                                                                                                                                                                                                                                                                                                                                                                                                                                                                                                                                                                                                                                                                                                                                                                                                                                                                                                                                                                                                                                                                                                                                                                                                                                                                                                                                                                                                                                                                                                                                                                                                                                                                                                                                                                                                                                                                                                                                                                                                              | Income                            | \$             | 1,713,886                               |
| 2                                                                                                                                                                                                                                                                                                                                                                                                                                                                                                                                                                                                                                                                                                                                                                                                                                                                                                                                                                                                                                                                                                                                                                                                                                                                                                                                                                                                                                                                                                                                                                                                                                                                                                                                                                                                                                                                                                                                                                                                                                                                                                                              | Expense                           | \$             | 1,489,318                               |
| 3                                                                                                                                                                                                                                                                                                                                                                                                                                                                                                                                                                                                                                                                                                                                                                                                                                                                                                                                                                                                                                                                                                                                                                                                                                                                                                                                                                                                                                                                                                                                                                                                                                                                                                                                                                                                                                                                                                                                                                                                                                                                                                                              | Capital Expenditures              | \$<br>\$<br>\$ | 77,500                                  |
| 4                                                                                                                                                                                                                                                                                                                                                                                                                                                                                                                                                                                                                                                                                                                                                                                                                                                                                                                                                                                                                                                                                                                                                                                                                                                                                                                                                                                                                                                                                                                                                                                                                                                                                                                                                                                                                                                                                                                                                                                                                                                                                                                              | Special Projects                  |                | 650,000                                 |
| Unencumbered Fund Balance (Projected)                                                                                                                                                                                                                                                                                                                                                                                                                                                                                                                                                                                                                                                                                                                                                                                                                                                                                                                                                                                                                                                                                                                                                                                                                                                                                                                                                                                                                                                                                                                                                                                                                                                                                                                                                                                                                                                                                                                                                                                                                                                                                          |                                   | \$             | 2,675,693                               |
|                                                                                                                                                                                                                                                                                                                                                                                                                                                                                                                                                                                                                                                                                                                                                                                                                                                                                                                                                                                                                                                                                                                                                                                                                                                                                                                                                                                                                                                                                                                                                                                                                                                                                                                                                                                                                                                                                                                                                                                                                                                                                                                                |                                   |                |                                         |
| Cash                                                                                                                                                                                                                                                                                                                                                                                                                                                                                                                                                                                                                                                                                                                                                                                                                                                                                                                                                                                                                                                                                                                                                                                                                                                                                                                                                                                                                                                                                                                                                                                                                                                                                                                                                                                                                                                                                                                                                                                                                                                                                                                           | Basis 2016                        |                |                                         |
| 1                                                                                                                                                                                                                                                                                                                                                                                                                                                                                                                                                                                                                                                                                                                                                                                                                                                                                                                                                                                                                                                                                                                                                                                                                                                                                                                                                                                                                                                                                                                                                                                                                                                                                                                                                                                                                                                                                                                                                                                                                                                                                                                              | Income                            | \$             | 1,713,886                               |
| 2                                                                                                                                                                                                                                                                                                                                                                                                                                                                                                                                                                                                                                                                                                                                                                                                                                                                                                                                                                                                                                                                                                                                                                                                                                                                                                                                                                                                                                                                                                                                                                                                                                                                                                                                                                                                                                                                                                                                                                                                                                                                                                                              | Expense                           | \$             | 1,489,318                               |
| 200                                                                                                                                                                                                                                                                                                                                                                                                                                                                                                                                                                                                                                                                                                                                                                                                                                                                                                                                                                                                                                                                                                                                                                                                                                                                                                                                                                                                                                                                                                                                                                                                                                                                                                                                                                                                                                                                                                                                                                                                                                                                                                                            | Capital Expenditures              | \$             | 77,500                                  |
| 4                                                                                                                                                                                                                                                                                                                                                                                                                                                                                                                                                                                                                                                                                                                                                                                                                                                                                                                                                                                                                                                                                                                                                                                                                                                                                                                                                                                                                                                                                                                                                                                                                                                                                                                                                                                                                                                                                                                                                                                                                                                                                                                              | Special Projects                  | \$             | 650,000                                 |
| Difference                                                                                                                                                                                                                                                                                                                                                                                                                                                                                                                                                                                                                                                                                                                                                                                                                                                                                                                                                                                                                                                                                                                                                                                                                                                                                                                                                                                                                                                                                                                                                                                                                                                                                                                                                                                                                                                                                                                                                                                                                                                                                                                     |                                   | \$             | (502,932)                               |
|                                                                                                                                                                                                                                                                                                                                                                                                                                                                                                                                                                                                                                                                                                                                                                                                                                                                                                                                                                                                                                                                                                                                                                                                                                                                                                                                                                                                                                                                                                                                                                                                                                                                                                                                                                                                                                                                                                                                                                                                                                                                                                                                |                                   |                |                                         |
| 2016                                                                                                                                                                                                                                                                                                                                                                                                                                                                                                                                                                                                                                                                                                                                                                                                                                                                                                                                                                                                                                                                                                                                                                                                                                                                                                                                                                                                                                                                                                                                                                                                                                                                                                                                                                                                                                                                                                                                                                                                                                                                                                                           | AMENDED                           |                |                                         |
| THE RESERVE AND THE RESERVE AN | umbered Fund Balance              | \$             | 3,178,625                               |
|                                                                                                                                                                                                                                                                                                                                                                                                                                                                                                                                                                                                                                                                                                                                                                                                                                                                                                                                                                                                                                                                                                                                                                                                                                                                                                                                                                                                                                                                                                                                                                                                                                                                                                                                                                                                                                                                                                                                                                                                                                                                                                                                |                                   |                | ,,,,,,,,,,,,,,,,,,,,,,,,,,,,,,,,,,,,,,, |
| 1                                                                                                                                                                                                                                                                                                                                                                                                                                                                                                                                                                                                                                                                                                                                                                                                                                                                                                                                                                                                                                                                                                                                                                                                                                                                                                                                                                                                                                                                                                                                                                                                                                                                                                                                                                                                                                                                                                                                                                                                                                                                                                                              | Income                            | \$             | 1,695,961                               |
| 2                                                                                                                                                                                                                                                                                                                                                                                                                                                                                                                                                                                                                                                                                                                                                                                                                                                                                                                                                                                                                                                                                                                                                                                                                                                                                                                                                                                                                                                                                                                                                                                                                                                                                                                                                                                                                                                                                                                                                                                                                                                                                                                              | Expense                           | \$             | 1,927,957                               |
| 3                                                                                                                                                                                                                                                                                                                                                                                                                                                                                                                                                                                                                                                                                                                                                                                                                                                                                                                                                                                                                                                                                                                                                                                                                                                                                                                                                                                                                                                                                                                                                                                                                                                                                                                                                                                                                                                                                                                                                                                                                                                                                                                              | Capital Expenditures              | \$             | 75,436                                  |
| 4                                                                                                                                                                                                                                                                                                                                                                                                                                                                                                                                                                                                                                                                                                                                                                                                                                                                                                                                                                                                                                                                                                                                                                                                                                                                                                                                                                                                                                                                                                                                                                                                                                                                                                                                                                                                                                                                                                                                                                                                                                                                                                                              | Special Projects                  | \$             | -                                       |
| Unend                                                                                                                                                                                                                                                                                                                                                                                                                                                                                                                                                                                                                                                                                                                                                                                                                                                                                                                                                                                                                                                                                                                                                                                                                                                                                                                                                                                                                                                                                                                                                                                                                                                                                                                                                                                                                                                                                                                                                                                                                                                                                                                          | cumbered Fund Balance (Projected) | \$             | 2,871,193                               |
|                                                                                                                                                                                                                                                                                                                                                                                                                                                                                                                                                                                                                                                                                                                                                                                                                                                                                                                                                                                                                                                                                                                                                                                                                                                                                                                                                                                                                                                                                                                                                                                                                                                                                                                                                                                                                                                                                                                                                                                                                                                                                                                                |                                   |                |                                         |
| Cash E                                                                                                                                                                                                                                                                                                                                                                                                                                                                                                                                                                                                                                                                                                                                                                                                                                                                                                                                                                                                                                                                                                                                                                                                                                                                                                                                                                                                                                                                                                                                                                                                                                                                                                                                                                                                                                                                                                                                                                                                                                                                                                                         | Basis 2016                        |                |                                         |
| 1                                                                                                                                                                                                                                                                                                                                                                                                                                                                                                                                                                                                                                                                                                                                                                                                                                                                                                                                                                                                                                                                                                                                                                                                                                                                                                                                                                                                                                                                                                                                                                                                                                                                                                                                                                                                                                                                                                                                                                                                                                                                                                                              | Income                            | \$             | 1,695,961                               |
| 2                                                                                                                                                                                                                                                                                                                                                                                                                                                                                                                                                                                                                                                                                                                                                                                                                                                                                                                                                                                                                                                                                                                                                                                                                                                                                                                                                                                                                                                                                                                                                                                                                                                                                                                                                                                                                                                                                                                                                                                                                                                                                                                              | Expense                           | \$             | 1,927,957                               |
| 200                                                                                                                                                                                                                                                                                                                                                                                                                                                                                                                                                                                                                                                                                                                                                                                                                                                                                                                                                                                                                                                                                                                                                                                                                                                                                                                                                                                                                                                                                                                                                                                                                                                                                                                                                                                                                                                                                                                                                                                                                                                                                                                            | Capital Expenditures              | \$             | 75,436                                  |
| 4                                                                                                                                                                                                                                                                                                                                                                                                                                                                                                                                                                                                                                                                                                                                                                                                                                                                                                                                                                                                                                                                                                                                                                                                                                                                                                                                                                                                                                                                                                                                                                                                                                                                                                                                                                                                                                                                                                                                                                                                                                                                                                                              | Special Projects                  |                |                                         |
| Difference                                                                                                                                                                                                                                                                                                                                                                                                                                                                                                                                                                                                                                                                                                                                                                                                                                                                                                                                                                                                                                                                                                                                                                                                                                                                                                                                                                                                                                                                                                                                                                                                                                                                                                                                                                                                                                                                                                                                                                                                                                                                                                                     |                                   | \$             | (307,432)                               |